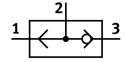

Data sheet

General operating condition

| Feature                                  | Value                                                              |
|------------------------------------------|--------------------------------------------------------------------|
| Valve function                           | OR function                                                        |
| Pneumatic connection 1                   | G1/2                                                               |
| Pneumatic connection 2                   | G1/2                                                               |
| Type of mounting                         | With through-hole                                                  |
| Standard nominal flow rate               | 5000 l/min                                                         |
| Operating pressure                       | 1 bar 10 bar                                                       |
| Ambient temperature                      | -10 °C 60 °C                                                       |
| Operating medium                         | Compressed air as per ISO 8573-1:2010 [7:-:-]                      |
| Nominal width                            | 12 mm                                                              |
| Symbol                                   | 00991517                                                           |
| Information on operating and pilot media | Operation with oil lubrication possible (required for further use) |
| LABS (PWIS) conformity                   | VDMA24364-B1/B2-L                                                  |
| Temperature of medium                    | -10 °C 60 °C                                                       |
| Pneumatic connection 3                   | G1/2                                                               |
| Note on materials                        | RoHS-compliant                                                     |